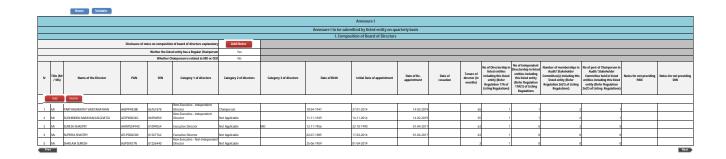

Home Validate Import XML

| General information abo                                           | ut company                        |
|-------------------------------------------------------------------|-----------------------------------|
| Scrip code                                                        | 513418                            |
| NSE Symbol                                                        |                                   |
| MSEI Symbol                                                       |                                   |
| ISIN                                                              | INE728B01032                      |
| Name of the entity                                                | SMITHS & FOUNDERS (INDIA) LIMITED |
| Date of start of financial year                                   | 01-04-2019                        |
| Date of end of financial year                                     | 31-03-2020                        |
| Reporting Quarter                                                 | Quarterly                         |
| Date of Report                                                    | 30-06-2019                        |
| Risk management committee                                         | Not Applicable                    |
| Market Capitalisation as per immediate previous Financial<br>Year | Any other                         |