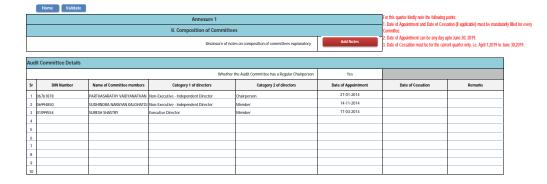

| Stal | Stakeholders Relationship Committee                                       |                             |                                      |                         |                     |                   |         |  |  |  |
|------|---------------------------------------------------------------------------|-----------------------------|--------------------------------------|-------------------------|---------------------|-------------------|---------|--|--|--|
|      | Whether the Stakeholders Relationship Committee has a Regular Chairperson |                             |                                      |                         | Yes                 |                   |         |  |  |  |
| Sr   | DIN Number                                                                | Name of Committee members   | Category 1 of directors              | Category 2 of directors | Date of Appointment | Date of Cessation | Remarks |  |  |  |
| 1    | 06994850                                                                  | SUDHINDRA NARAYAN KALGHATGI | Non-Executive - Independent Director | Chairperson             | 14-11-2014          |                   |         |  |  |  |
| 2    | 06761878                                                                  | PARTHASARATHY VAIDYANATHAN  | Non-Executive - Independent Director | Member                  | 27-01-2014          |                   |         |  |  |  |
| 3    | 01099554                                                                  | SURESH SHASTRY              | Executive Director                   | Member                  | 17-03-2014          |                   |         |  |  |  |
| 4    |                                                                           |                             |                                      |                         |                     |                   |         |  |  |  |
| 5    |                                                                           |                             |                                      |                         |                     |                   |         |  |  |  |
| 6    |                                                                           |                             |                                      |                         |                     |                   |         |  |  |  |
| 7    |                                                                           |                             |                                      |                         |                     |                   |         |  |  |  |
| 8    |                                                                           |                             |                                      |                         |                     |                   |         |  |  |  |
| 9    |                                                                           |                             |                                      |                         |                     |                   |         |  |  |  |
| 10   |                                                                           |                             |                                      |                         |                     |                   |         |  |  |  |